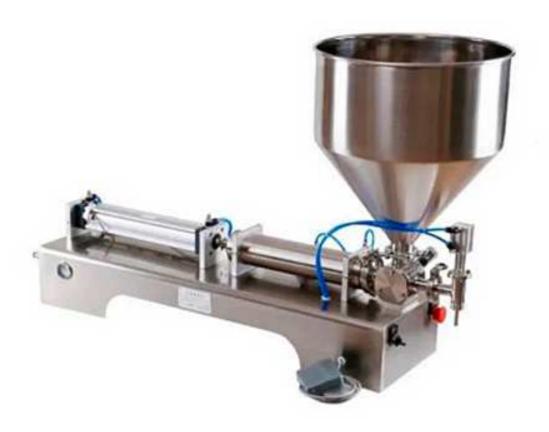

## G1WY-series Semi Auto Filling Machine for Paste Cream Liquid

The semi-automatic filling machine is different from the fully automatic filling machine. The main function of the semi-automatic filling machine is filling. It rarely comes with other functions. Unlike the automatic filling machine, it can be equipped with conveyor belts, cap sorting machines, and capping machines. Ancillary equipment such as inkjet printers, packing machines, and sealing machines

It is especially suitable for the filling of thick sauces such as chili sauce, bean paste, peanut butter, sesame paste, jam, butter hot pot base, red oil hot pot base and other substances with particles and high concentration.

## **Technical Parameters:**

| Machine Model     | G1WY-100                            | G1WY-300             | G1WY-500             |  |  |
|-------------------|-------------------------------------|----------------------|----------------------|--|--|
| Filling Speed     | 10-35n/min(take water for example). |                      |                      |  |  |
| Filling Range     | 10-100ml                            | 30-300ml             | 50-500ml             |  |  |
| Air Pressure      | 0.4~0.6mpa                          |                      |                      |  |  |
| Filling Error     | ±1%                                 |                      |                      |  |  |
| Machine Size (mm) | 806(L)×180(W)×690(H)                | 880(L)×230(W)×665(H) | 880(L)×230(W)×665(H) |  |  |
| Machine Weight    | 42 Kg                               | 45Kg                 | 48Kg                 |  |  |