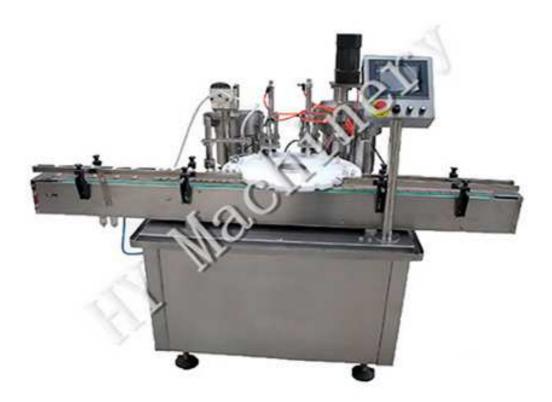

HYG2P1S1-100 Rotating Disk Filling Plugger Capping Machine

Automatic filling plugging capping machine is mainly available to fill eye-drop, electric-liquid into various round and flat plastic or glass bottles with the range from 10 to 100ml customized. High precision cam provides a regular plate to position, cork and cap, accelerating cam makes capping heads going up and down. Constant turning arm screws caps, creep age pump or piston measure filling volume and touch screen controls all action. No bottle no filling and no capping. If there is no plug in the bottle, it must not cap until having been detected plug in the bottle. The machine enjoys high position accuracy, stable driving, precise dosage, and simple operation and also protects bottle caps.