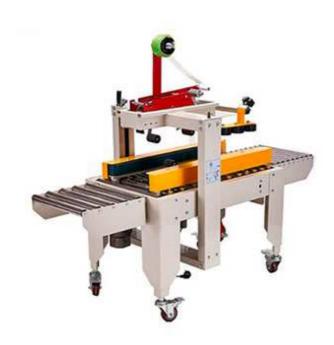

## FXJ-4030 High Performance Carton Boxes Packing Sealing Machine

- 1. Carton sealing machine is mainly used in sealing and packing cartons, which can be used either independently or as a necessary part of a production line.
- 2. Conveyor belt is mounted in left & right side. It has protection function to avoid sealing product wrong and ensure the safety of operator
- 3. Carton is transmitted by two side's conveyor belts.
- 4. Adjust sealing height and width by hand according to the size of carton, then put carton on worktable, and carton will be transmitted through and sealed with tape automatically at the same time.
- 5. It's available for small size of carton box