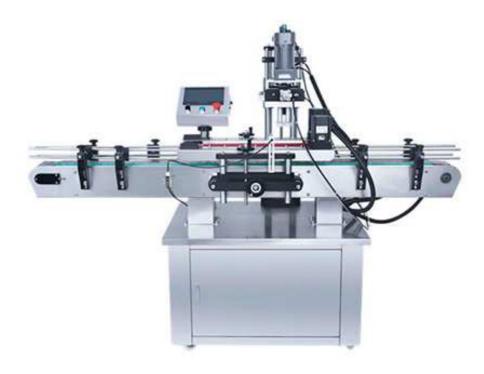

## Automatic Linear Capping Machine FX-200

This machine is equipped with a touch screen device, fully automatic screw cap, suitable for all kinds of bottles, no liquid outflow.

## **Description**

- 1. This machine is equipped with a touch screen device, fully automatic screw cap, suitable for all kinds of bottles, no liquid outflow.
- 2. The machine will accurately position each bottle.
- 3. Easy to operate, stable performance, widely used are features of this machine. It is widely used in pharmaceutical, chemical, food, beverage, light industry and other industries.
- 4. This machine is mainly applied to plastic or glass bottles, no matter round, square of other shapes. It can realize the goal of sorting caps, sending caps, screwing caps automatically.