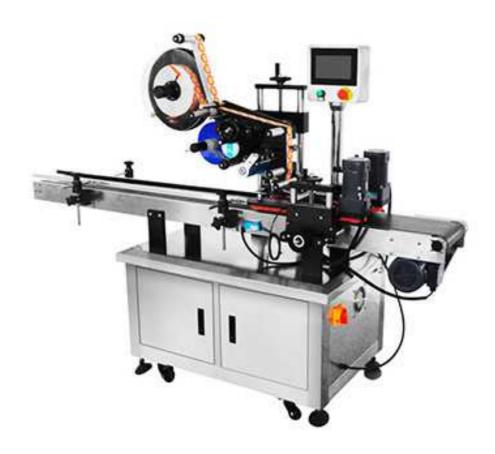

## Automatic Flat Sticker Bottle Labeling Machine SF-200F

This is a high-speed flat labeling machine that can quickly label perfume bottles, shower gel bottles and other flat bottles.

## **Features**

- 1. The labeling head can choose famous brand servo motor, realize the real closed loop control the high precision subdivision, all these are designed for the high precision.
- 2.Double-stage clutch design makes label tension more stable and easy to improve labeling accuracy
- 3. The control system uses Mitsubishi PLC and famous brand touch screen.
- 4. Belt conveyor suitable for all kinds of flat products labeling. Can choose product entrainment mechanism or labeling mold to achieve higher labeling precision.
- 5. Feeding device can be selected, Suitable for leaflets, envelopes, greeting cards, cartons and other products.
- 6. Fully enclosed frame and SCHMEASAL safety switch can be selected.