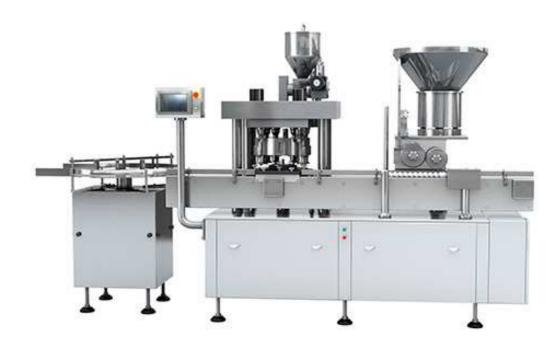

## LGS-Z Series Filling Stoppering Capping Machine

- This machine is applied for 30-300 ml glass and plastic bottles.
- It has filling and stoppering and capping function integrated.
- Adopted linear type filling; mechanic way to stoppering; cap putting and clamp or screw capping. This machine is easy to operate and maintain. It can be connected to other machine for combined whole production line.

## **Technical Parameters:**

| Applied for               | 30-400ml         |
|---------------------------|------------------|
| Capacity                  | 40-60bottles/min |
| Filling precision         | 2%               |
| Stoppering station        | One position     |
| Qualified stoppering rate | 99%              |
| Qualified capping rate    | 99%              |
| Power supply              | 380V, 50Hz       |
| Power                     | 2kw              |
| Weight                    | 750kgs           |
| Dimension                 | 2400x1270x1600mm |