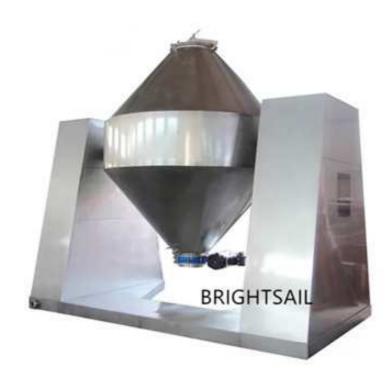

# W Type Dry Powder Blender Mixer Machine BSW-series

BSW double cone mixer has similar functions with the V type mixer machine, which is widely used in pharmaceutical, chemical, food, feed, dyes, electronics and other industries. This machine is used to mix power and granular materials with good fluidity, and the effect is significant. Various technical indicators can reach the standards of similar foreign products. Simplified use of stainless steel, inner and outer walls polished, beautiful appearance, convenient operation.

#### Main features:

- 1. A cylindrical shell in the center and a double cone with tapered ends.
- 2. Good balance, avoid excessive load on gearbox or motor.
- 3. Charge and discharge through butterfly valve.
- 4. The filling tank behind the butterfly valve can be fitted with a conical joint.
- 5. It can be loaded manually or connected to the feeder automatically.
- 6. All moving parts are housed in protective covers.
- 7. There is a safety railing with limit switch to ensure the safety of the operator.
- 8. Can provide manual jogging device.