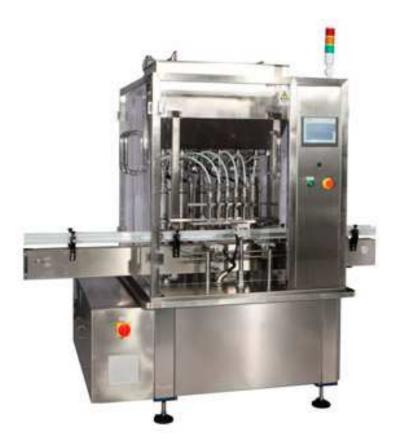

## Liquid Filling Machine LF-6PX

LF-6PX Liquid filling machine is a versatility liquid filling machine which is suitable for thin, free flowing liquids as well as liquids with medium viscosity. The design of machine is compact and simple with the high filling accuracy. The filling system adopts the cylindrical piston which is easy to be handled. The main part of filling system is simple to install, adjustment, maintenance and wash with non-tool operation. The machine is widely suitable for many industries and can fill different kinds of liquid, such as pharmaceutical liquid, chemical liquid, cosmetics lotions, shampoos, sauces, syrups, oils, beverages etc.

## **Key Features:**

- Contact parts are made with 316 stainless steel for GMP standard
- 6 filling nozzles driven by high precision cylindrical piston
- Micro-adjustment the flow speed of liquid
- Suitable for a variety of containers
- SERVO Control System which is easy to be controlled
- Operation stable and lower noise
- Easy to connect with the capping machine or other packaging line
- Stainless liquid storage tank (Optional)