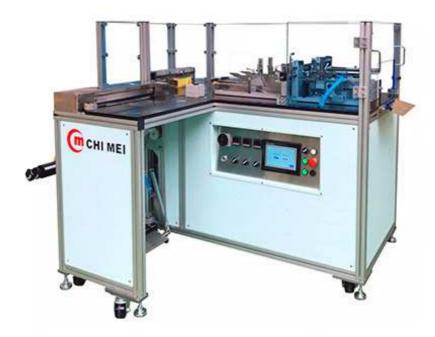

## Semi-Auto Overwrapping Machine PM-201A

This model uses servo-motor to automatically output the packaging film, and with the automatic corner sealing system, making it easy for the packaging personnel to operate, suitable for general packaging production.

## **Features**

Using touch screen to set on film length, and the required length of film can be stably supplied after the setting.