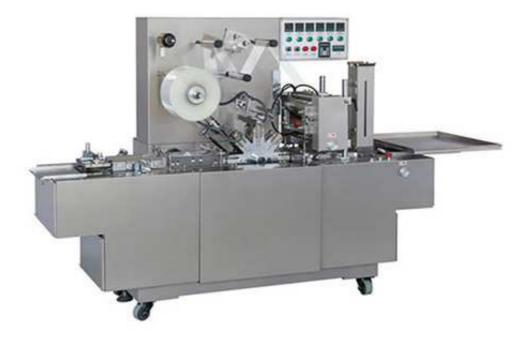

## BZT-230A Automatic Cellophane Over Wrapping Machine

## Feature:

This machine adopts imported digital converters and electrical components. It features stable and reliable operation, firm sealing, and good appearance. It able to wrap with single or bulk cargo automatically, such as the inside of poker, then heat seal, counting, and automatically stick on easy-tearing strip, Packaging speed variable with stepless, lack of carton box film restrict to feed, tracking for color-Mark (according to customer needs) and other functions, replacement of a small number of parts can be packaged different specifications of the products.