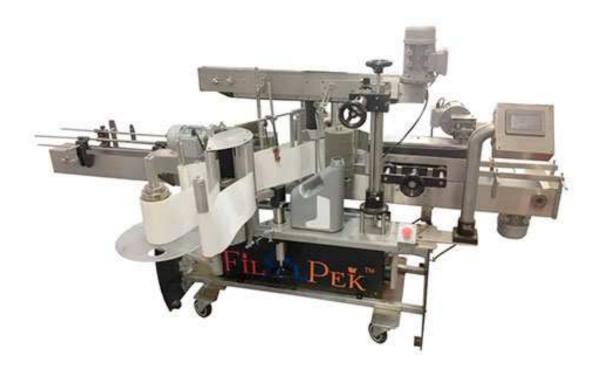

## Automatic Two Side Sticker Labelling Machine

The Automatic Vertical Sticker Labelling Machine is one of the most users friendly. The machine is used for full/partial labeling on different size of flat or rectangular containers. The automatic model is equipped with roller spacing device resulting in a simple operation with "No change parts required".