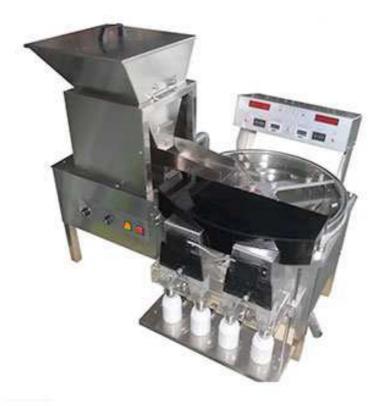

## Semi Automatic Tablet Capsule Pill Counter YL-4

It is a small semi auto electronic desktop quantitative machine. It can count different products such as pills, capsules, tablets, soft gels, sugar, beans and other similar products. Counting different products does not require changing parts on the machine. The Pill Counter has the advantages of fast counting, high precision and simple operation. And the machine is made of high quality stainless steel to avoid contamination of the counting material.