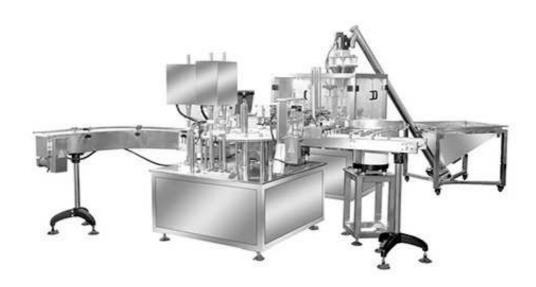

## CapperPacks Rotary Powder Filling Capping Machine

The CapperPacks Rotary Powder Filling Capping Machine is suitable for food salt, sugar powder, cocoa powder, seasoning powder and other powder filling and packaging. It features the screw metering quantifying, rotary positioning filling and the user friendly control system with PLC and touch screen interface.

We also offer optional automatic bottle feeding conveyor, automatic bottle unscrambler, labeling machine, inkjet printer and other equipments to help you build an automatic powder weighing and quantitative filling production line.