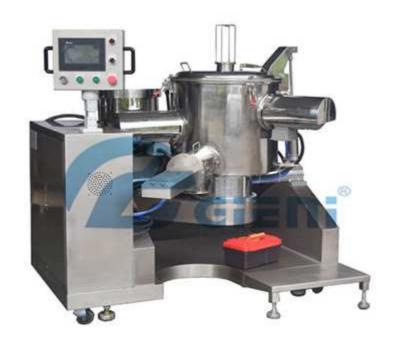

## JY-CR100 Powder Mixer

## **Application**

Design for powder cosmetic. It applies to cosmetic, pharmacy, chemical industry, dyestuff, and plastic industries. The machine mixes the material quickly and equably under effective of homogenizing and stirring.

## **Features**

- Mixing time is available to set. Hydraulic pressure automatically spurt oil (Automatically Spurt oil: Can set spurting oil time from 0 to 5minutes, the heating powder is 500W.) Incline bucket to discharge by manual operation. The safe switch has safety protection.
- Double-deck bucket cools by circulating water. The effect of showing color is good.
  Productivity is high. The operation and maintenance are easy.
- Body Material: stainless steel SUS304. Clear powder easily and operation is easy and accord with GMP standard.