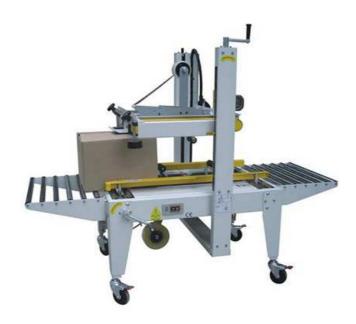

## EPB-56 Top and Bottom Driven Case Sealer

Machine fit for long period single carton size packing, Easy carton size change over. Standard machine height can reach to 600mm more packing range without customize. Machine can be used in many industries. Such as: food industry, medicines, hardware, cosmetics, daily use chemical industry, electronics and furniture.

## Features:

- 1. Imported parts, electrical and pneumatic components
- 2. Manually adjust the height and the width for different size of cartons;
- 3. Top and bottom belts driven; top and bottom sealing
- 4. Cutter Safety system to prevent hands form stabbed by the cutter
- 5. Both steel and stainless steel types
- 6. Better used for tall cartons sealing

## **Specification:**

| Model               | EPB-56                               |
|---------------------|--------------------------------------|
| Conveyor speed      | 20 m/min                             |
| Max. Packing size   | L∞×W 500×H 600 mm                    |
| Min. Packing size   | L 150×W 180×H 150 mm                 |
| Power supply        | 110V/ 220V-240V , 50HZ/60HZ, 1 Phase |
| Power               | 240 W                                |
| Adhesive tape width | 48 mm, 60 mm, 75 mm                  |
| Machine dimension   | L 1020×W 850×H 1450 mm               |
| Machine weight      | 130 kg                               |