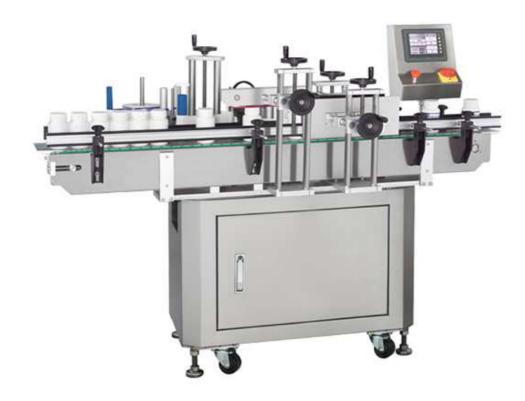

## AL510 Square Wrap Around Labeler

AL510 Square Wrap Around Labeler is designed for wrap square containers. When labeling, the containers will automatically rotate to allow the labeling device to apply the pressure for labeling. Suitable for medicine, food, beverage, and chemical industries. Can be used for plastic, glass, metal and other round containers/bottles. With its innovative design, its operation is so simple that even a primitive man can use.

## **Specifications:**

| Labeling Speed    | 30~60 bpm                                                                              |
|-------------------|----------------------------------------------------------------------------------------|
| Labeling Drive    | 5-phase stepper motor                                                                  |
| Control Interface | Touch Screen Control Panel                                                             |
| Core Diameter     | 76mm (3")                                                                              |
| Label Roll O.D.   | 380mm Max. (15")                                                                       |
| Voltage Supply    | AC 110/220V 50/60Hz 1Phase                                                             |
| Power             | 800W                                                                                   |
| Dimension         | (L)2000mm × (W)1200mm × (H)1320mm                                                      |
| Weigh             | Approx. 170kg                                                                          |
| Material          | Frame and main components are made from SUS#304 stainless steel and anodized aluminum. |