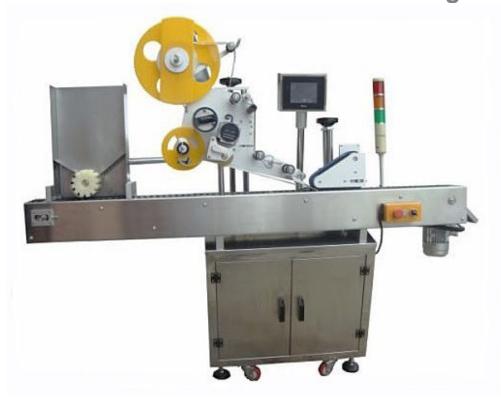

## ZHTBW01 Horizontal Round Bottle Labeling Machine

ZHTBW01 horizontal round bottle labeling machine is mainly used for automatic labeling and printing code for bottles with small diameter such as ampoule bottle, vial bottle and oral bottle in pharmaceutical industry.

## **Features**

- 1. ZHTBW01 horizontal round bottle labeling machine adopts bottle dialing roller to separate the bottles. It only needs to change the bottle dialing roller when bottles are changed. One single machine is suitable for different specifications of bottles.
- 2. Round bottle labeler adopts roller chain conveyor to ensure accurate and stable labeling.
- 3. Intuitive and user friendly touch screen makes operation more convenient.
- 4. ZHTBW01 horizontal round bottle labeling machine has the functions of intelligent label control, error warning and unique bottle breaking prevention technology.
- 5. All the electrical components are from world famous brands which ensure stable and reliable performance of round bottle labeler.
- 6. Coder and ink-jet printer are optional to realize information printing while labeling.