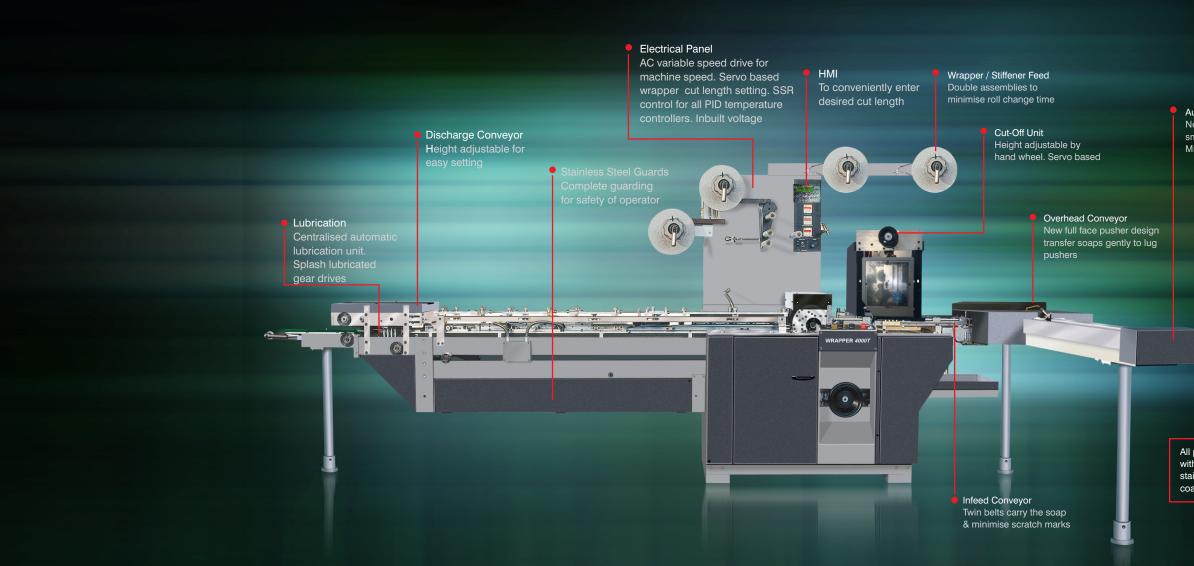

### STANDARD FEATURES

- Heavy cast iron structure for vibration absorption and durability.
- No product No-wrap interlock.
- · Cut off height setting by means of handwheel.
- Discharge height setting by means of handwheel
- Automatic Print Registration Unit by means of imported sensor.
- PID temperature controls from Honeywell or equivalent make.
- VFD speed control.
- The machine speed upto 160 ppm (machine speed and accuracy is dependent of quality of packing material, soap size and its quality, uniform inflow of the product)
- Heavy distortion free cast structure

## **OPTIONAL FEATURES**

- Collation Unit for wrapped soaps for easy collection on discharge conveyor.
- Stainless steel guarding.
- Double Spool Holders for stiffener and wrapper.
- Change parts
- · Centarlised lubrication unit.
- Tool Kit.
- Emergency Spares kit.
- Customised infeed conveyor.
- Web break interlock.
- Mirror image orientation to allow single operator to run two machines.

Autofeed Conveyor

Newly designed autofeed gives smooth movement of soaps. Minimises damage to toilet soap.

All parts in contact with soap are of stainless steel or coated with Teflon

: Detergent bar wrapping machine