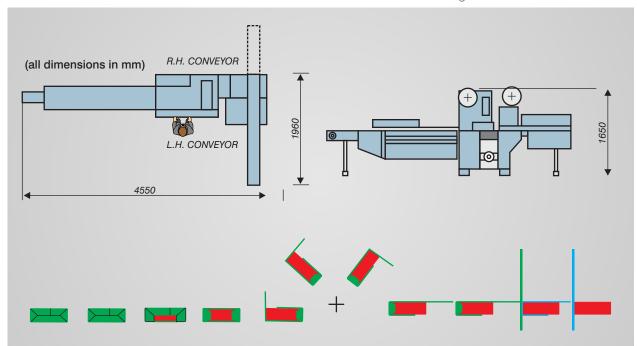

### SPECIAL FEATURES

- High speedLow and easy maintenanceLink abilityHigh productivity

- Link ut
- Line Drawing of the Pack

### SPECIFICATIONS

| Pack Size (L x W x H)                               | Max. (120 x 50 x 30 )mm Min. (55 x 30 x 10)mm                                                                                                  |
|-----------------------------------------------------|------------------------------------------------------------------------------------------------------------------------------------------------|
| Total Power Consumption                             | 3.3 KW                                                                                                                                         |
| Electricals                                         | 220 V A.C, 1 PH, 50 HZ                                                                                                                         |
| Speed                                               | Upto160 PPM (machine speed and accuracy is dependent of quality of packing material, soap size and its quality, uniform inflow of the product) |
| WRAPPING MATERIAL                                   |                                                                                                                                                |
| For Stiffener –CARD PAPER / POLY LAMINATE           | PAPER / POLY / HOT MEAL LAMINATION                                                                                                             |
| Maximum Reel Width (Packaging Material Dimension)   | 150 MM                                                                                                                                         |
| Maximum Reel Diameter(Packaging Material Dimension) | 600 MM                                                                                                                                         |
| Core Dia of Reel                                    | 76 MM                                                                                                                                          |
| Bare Machine Size (L X W X H)                       | 4440 x 1800 x 1760                                                                                                                             |
| Packed Machine Size (L X W X H)                     | 144" x 42" x 85"                                                                                                                               |
| Bare Machine Weight                                 | 2040 kg                                                                                                                                        |
| Packed Machine weight                               | 2760 kg                                                                                                                                        |
| Packed Conveyor Size (L X W X H )                   | 75" x 20" x 25"                                                                                                                                |
| Bare Conveyor Weight                                | 220 kg                                                                                                                                         |
| Packed Conveyor Weight                              | 320 kg                                                                                                                                         |