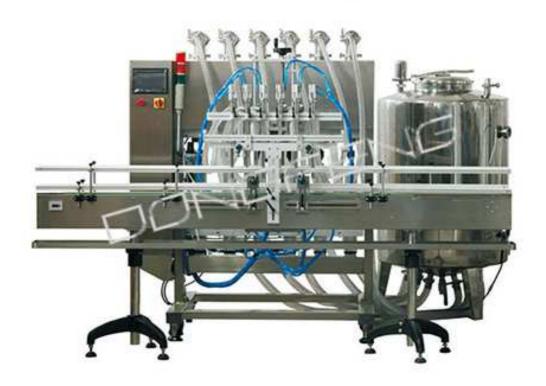

## Linear Liquid Filling Machine (LLF-6)

## **Description:**

- 1. With Germany FESTO or Taiwan Air Tac pneumatic elements and Taiwan Delta electrical control parts adopts, its performance is stable compact design, accurate filling dosage with a counter provided.
- 2. Closure head preventing leakage and wire-drawing, filling elevating system preventing high foam, bottle top positioning system and liquid level control system provided.

## **Technical Parameters:**

| Model            | LLF-6                                                                      |
|------------------|----------------------------------------------------------------------------|
| Capacity         | 15-40 PCS/ MIN                                                             |
| Voltage          | 110/220V 50/60HZ                                                           |
| Power            | 500W                                                                       |
| Volume of Hopper | 500 KGS                                                                    |
| Filling Accuracy | ≥99%                                                                       |
| Air Pressure     | 0.4-0.6Mpa                                                                 |
| Filling Range    | 25-60ML,50-125ML.100-250ML,200-500ML,400-1000ML,900-2500ML,2200-<br>5000ML |