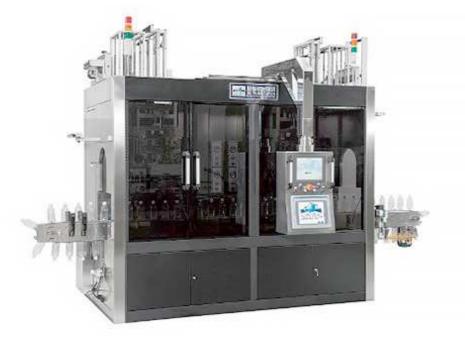

# Automatic Shrinkable Label Inserting Machine XYLC 1000 AJ

XYLC 1000 AJ was designed for the high speed production line. The thickness of label can be from 30mic, 35mic, 40mic to 60mic. High efficient for synchronization between 2 heads. This machine can be the cap seal and bottle application in the same time. Plenty reel system can support more efficient mass production.

## <u>XYL-1000 AJ</u>

- Power source : 3P / 220V ~ 415V
- Production rate : 1000BPM(label length 180mm)
- Range of bottle diameter : Ø25 ~ Ø130
- Label insertion length : 25 mm ~ 220 mm
- Range of label thickness : 0.035 ~ 0.08 mm
- Material : PVC, PET, OPS
- Total Power : 30 KW
- Machine dimensions ( L × W × H ) : 2600 × 1330 × 2100 mm

## Features

Machine constructed by stainless steel with strong support for the sleeve insertion. This machine was designed for the high speed production line. The Max speed can reach about 1000 bpm (bottle per mins) for two heads and 800 bpm for one head. AB, Siemens control system supply available.