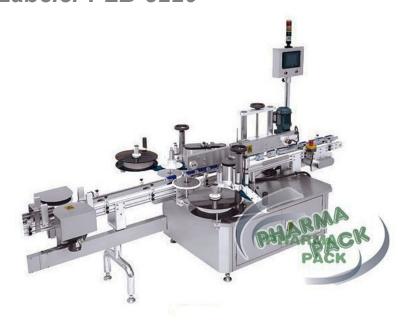

## Front & Back Labeler PLB-3220

The counter PLB-3220 is a reliable, high performance machine, designed in conformance with current and proposed GMPs. Having a small footprint. Up to 50 settings memory for various bottle-size labeling tasks. Compact structure, reliable performance and easy adjustment.

The label strip from the label roll holder is spread around several guiding rollers, through the dispenser and fixed on the base paper recycle roller lastly. Bottles are fed by a pair of spacing wheels. The clamping conveyor and top conveyor hold the bottles upright when they pass through the labeling section. When the sensor detects the presence of the bottle, it will signal the two label dispensers to stick out a piece of label respectively, which are stripped off by the passing bottle. Then the labels will be pressed closely against the bottle surface by two pairs of sponge roller.