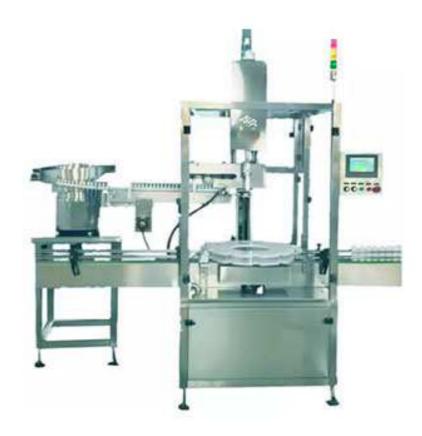

## YX-1Q Cosmetics Pump Capping Machine

This machine is suitable for pump capping which adopts multiple servo and encoder control actions; It collects the cover, takes the cover, inserts the pipe first and then screws the cover. The device is intelligent, stable and reliable.