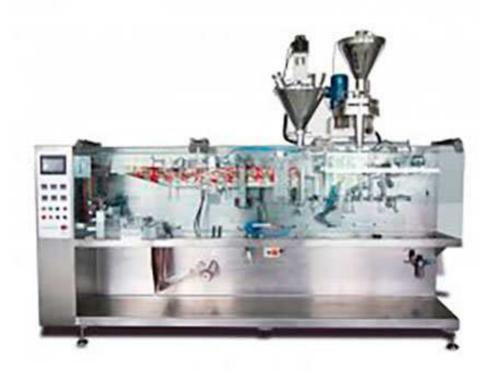

## Machine Can Be Used to Package the 3 and 4 Side Sealed Small Sachets HS-130

This machine is versatile and suitable for medium and small 3/4 flat pouches, and can pack powder, coffee, condiments, tomato sauce, shampoo, etc. Packages produced by this machine are succinct and pretty.