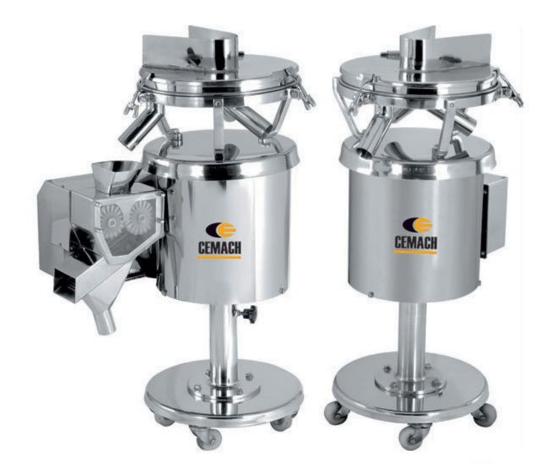

## **De-Burring & De-Dusting Machine**

It is a square model/double sided rotary tablet Press/ promising unmatched quality for medium batch Production. Safety/enhanced performance/clean ability and ease of operation is its most significant features.

## FEATURES

- Noiseless & Maintenance free unit.
- Electric power requirement less then other machines of the kind.
- Height adjustment facility provided with the unit to suit with any Rotary Tableting Machine.
- All contact parts made of stainless steel and components can be easily washed and/or sterilized.
- Tablet conveying route is so geometrically designed for impingement of tablets on their burrs, which can break easily.
- Efficient De-Burring & De-Dusting and full suction output is concentrated on De-Dusting zone for flushing out powder.