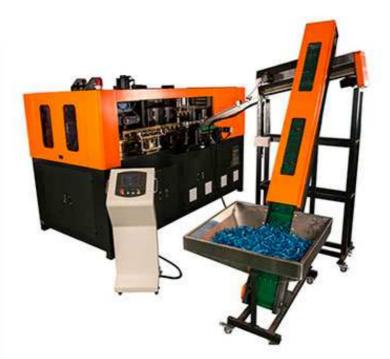

## Blow Molding Machine Supplier Q6000

Q series bottle blowing machine can blow different capacities from 100ml to 2000ml. It is suitable for blowing any shape of carbonated beverage bottles, mineral water bottles, pesticide bottles, cosmetic bottles and high temperature resistant bottles made of PET, PP and other crystalline plastics And other packaging containers.