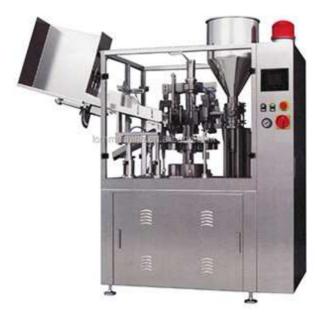

## Safe and Reliable Automatic Cosmetic Tube Filler and Sealer Machine

This automatic sealer machine is widely used in toothpaste, cosmetics, pharmaceutics, food and chemical industries.

1. This automatic sealer machine is suitable for filling all kinds of fluid material like face cream into the plastic tube or the aluminum-plastic laminated tubes.

2. The automatic sealer machine can be used independently and can also form a production flow line with other equipment such as the automatic packaging machine and etc.

## **Technical Parameters:**

| Item                   | Data                                                |
|------------------------|-----------------------------------------------------|
| Speed                  | 20~40pcs/min(according to filling volume)           |
| Apply Volume           | 5-250ml(Max:Min Volume=10:1)                        |
| Air Supply             | 0.6~0.8Mpa                                          |
| Apply Diameter of Tube | 12.5-50mm(different diameters need to change mould) |
| Power                  | 3.5kw                                               |
| Power Supply           | 220V 1Phase 50Hz                                    |
| Net Weight             | 450kg                                               |
| Dimension              | 1200*1000*1500mm                                    |