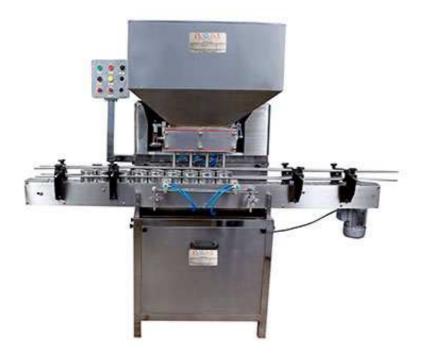

## Sauce Filling Machine

We specialize in deliver custom viscous filling machine that can be used to fill various products like bam, hot balm, wax, lip balm, cream etc in melting condition. We provide machines to fill viscous and semi viscous fluids in various types of containers. The machines are auto piston type that is rational in design. Our machines are popular providing disturbance free heavy duty performance and available at the most affordable rates.

## Features

- Compact model.
- No Bottle No filling system.
- Very High Fill Accuracy.
- Minimum Change Over time.
- Variable AC frequency drive for speed adjustment.
- Minimum maintenance.
- Better efficiency.
- Total GMP model.

## Specification

- Filling Range\* :- 50 gm to 1000gm
  Output/Hour\* :- 1500 to 2100
- Number Of Head / Syringe :- 4 Nos.
- Filling system :- Mechanically piston filling