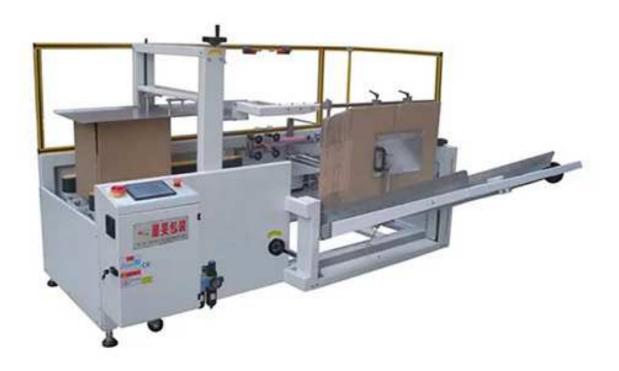

## KX-01 Automatic Box Opening Machine

The carton opener is a machine that can automatically shape the carton and seal the bottom tape. The unpacking speed can reach 8-12 boxes/minute, with good quality and affordable price. This box opening machine is widely used in various industries at home and abroad, such as food, medicine, toys, tobacco, daily chemicals, and electronics.

## Features

 Adopt high-quality electrical components and pneumatic components; adopt a vertical storage cardboard method, which can replenish the carton board at any time without stopping the machine.
The rational design of the bottom sealing machine, synchronous absorption and forming, the folding bottom and the back cover are simultaneously formed at one time; the volume is light, the machine performance is precise and durable, the operation process is vibration-free, the operation is stable, the life is long, and the efficiency is high.