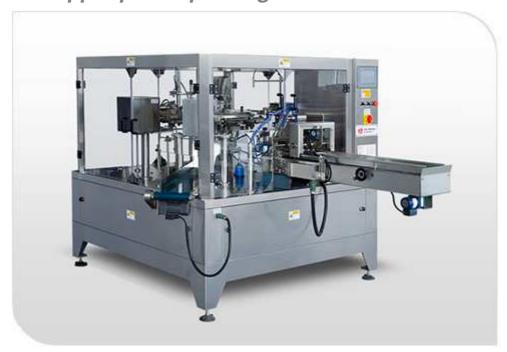

## Stand-up pouch with zipper packing machine Show

### Stand-up pouch with zipper packing machine Description

- 1. Easy to operate, adopt advanced PLC from Germany Siemens, mate with touch screen and electric control system, the man-machine interface is friendly.
- 2. Automatic checking function: no pouch or pouch open error, no fill, no seal. The bag can be used again, avoid wasting packing materials and raw materials.
- 3. Safety device: Machine stop at abnormal air pressure, heater disconnection alarm.
- 4. The width of the bags could be adjusted by electrical motor. Press the control-button could adjust the width of clip, easily operate, and save time.
- 5. The part where touch to the materials is made of stainless steel and according with the request of GMP.