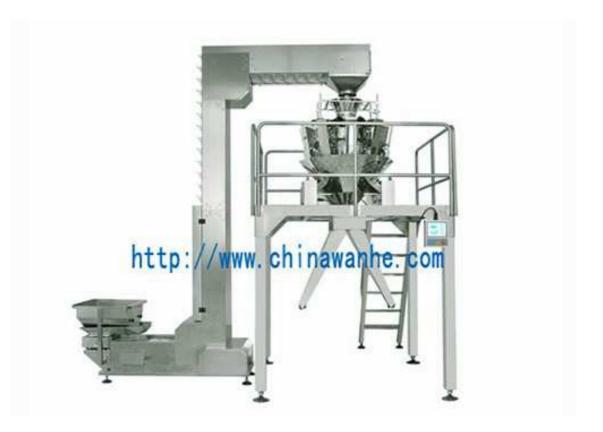

## 1. Required Units:

- \*10 Head Weather
- \*Vibration Feeder
- \*Z Conveyer
- \*Working Platform
- \*Timing Hopper
- \*Diverter Chute

## 2. Main Features:

- \*Automatically complete all the process from feeding, weighing, manual collecting, date printing, sealing and packaging through conveyor;
- \*Apply for elegant bags packaging or narrow workshop factories which can't be installed Vertical form fill seal machine.

#### 3. Range Of Application:

\*It is suitable for weighing of granule, slice, roll or irregular shape material such as candy, seed, jelly, fries, happy fruit, peanut, frozen food, puffy food, biscuit, chocolate, nut, pet food, etc recreation food, and small hardware and plastic components, etc.