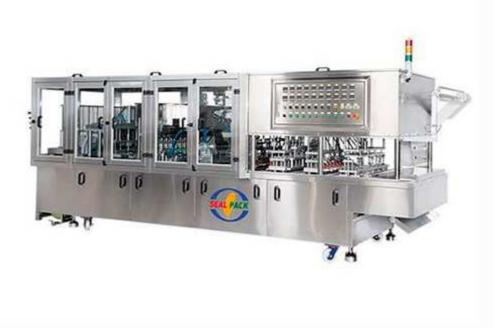

## Automatic Filling & Sealing Machine SP-1220A

## FEATURES

- Constructed Of Stainless Steel To Meet Sanitation Standard With Anodized Aluminum Alloy Molds.
- Individual Temperature Control For Each Mold Ensures The Sealing Quality.
- Controlled By PLC.
- Variable Speed Adjustment Via Speed Controller Arrange With Inverter.
- Custom-Made Filling System to Meet Different Purpose.
- CE Certificated.

## SPECIFICATION

| Туре    | Lane                                       | Capacity          | Pneumatic<br>Parts | Power Supply | Machine Size      |
|---------|--------------------------------------------|-------------------|--------------------|--------------|-------------------|
| In-Line | 10 Cavities Per<br>Row, 2 Rows Per<br>Mold | 24000<br>Pcs/Hour | ISO Applied        | Custom-Made  | 3000x1500x1800 mm |