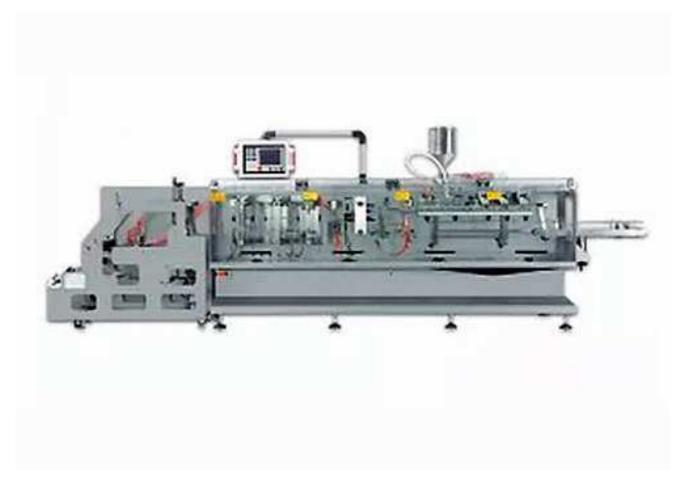

# Horizontal Form Fill Seal Machine SD-180

### Features

- Versatility and Length extension.
- With touch screen to display machine state, operation instruction, the state of breakdown.
- Electronic cam servo package tractor.
- High reliable PLC control.
- Automatic control for material position.
- Equipped with a photocell made in Germany avoiding film-cutting error.
- Connected parts with product made by stainless steel.
- Various of feeding system. (Servo Spiral, Measuring cup, Plunger pump, Gravity Feeder, Hibar Pump, Combination Weigher)