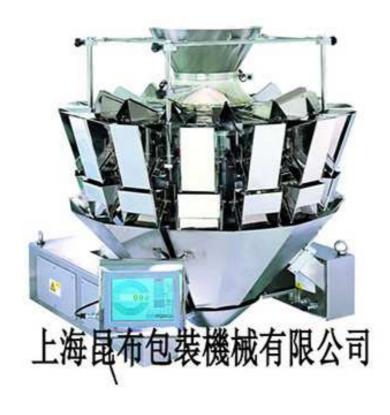

## KC-14 Head Weigher

## Application:

Suitable range: dosing and weighing of grain, chip, bar or irregular shaped material such as candy, sunflower seed, potato chip, happy fruit, peanut, jelly, freezing rice dumpling, biscuit, chocolate, nut, pet food, puffed food, small metal parts and plastic parts, etc.

## **Technical parameter:**

| Name                             | 14 head weighter           |
|----------------------------------|----------------------------|
| Weighing range                   | 10-2000g                   |
| Average tolerance for single bag | 0.2-0.5g                   |
| Maximum weighing quality         | 0.1-1.5g                   |
| Maximum weighing speed           | 30~130bag/min              |
| Hopper capacity                  | 1300ml                     |
| Hopper type                      | Twin hopper without memory |
| Driving type                     | Step motor                 |
| power                            | 2000W                      |
| Power supply                     | 220V, 50/60HZ              |
| Dimension                        | L*W*H 1250 X1020 X1348 mm  |