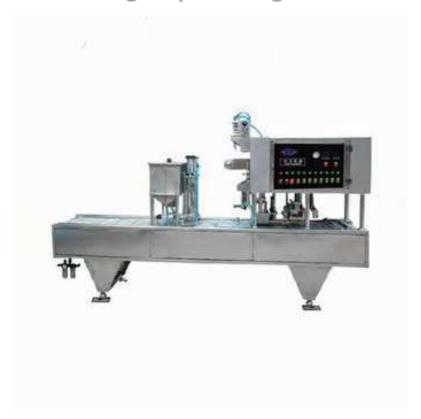

# MY-C2 Semi-Auto Filling Cup Sealing Machine for Water Cup

### **Description:**

Suitable for Packing Beverages, Mineral Water, Soya Milk, Juices, etc.

This machine is used for automatic filling and sealing of PP / HIPS Cups. This machine is well accepted in market due to its easy operation, and smooth production & low failure rate.

#### Features:

- Automatic Filling and Sealing
- Date and Batch Coding Device
- SS Body
- Easy Operation
- Low Maintenance