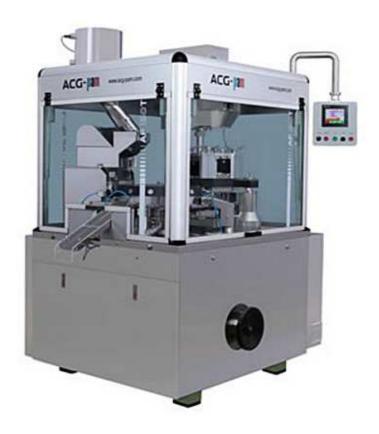

## AF 150T / Capsule Filling Machine

The AF Series is ACG-Pam's flagship capsule filling range with over 1000 installations worldwide. Developed in partnership with pharmaceutical industry the AF series machines are capable of filling various dosage forms including powders, granules, pellets, tablets, and capsules. Components for the AF series are made at ACG Metalcrafts or are sourced from international quality suppliers. All contact parts made of SS316 and other pharma approved material for ease of cleaning and validation. Process Optimization support is provided via our network of service teams.

The AF-150T is a high speed fully-automatic capsule-filling machine. With an increased output of up to 150,000 capsules per hour, the AF 150T is ideal for large batches. The AF 150T is capable of filling capsules for any capsule size ranging from 000 to 5. Its 12 station turret offers versatility of dosages and ease of access for cleaning and validation. It is capable of filling powders, granules, pellets and tablets with additional capabilities of partial filling. In addition, it features an easy-to-operate touch screen, independent control panel, auto shutdown in case of malfunctions, and many more.