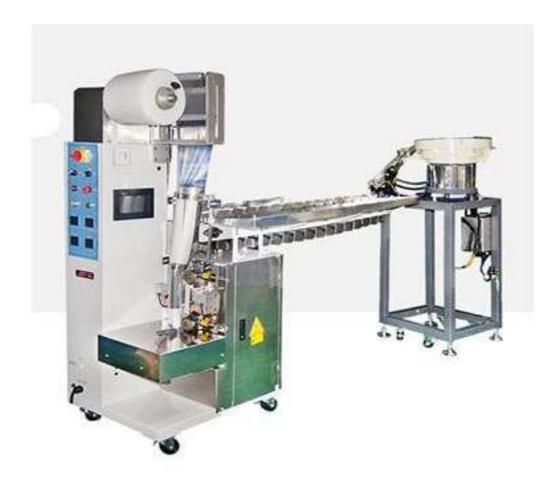

## Vertical Packing Machine YS-302-C

#### Features/

- Employs Japan OMRON photocell for tracing.
- Simple package size adjustment.
- Automatic process : measuring→making bag→filling→sealing→cutting
- Design various types packing machine customized.
- With touch screen and PLC control system.

# Specification/

| Packing Type   | Pillow type >>>                                    |
|----------------|----------------------------------------------------|
| Packing Weight | 1-30g                                              |
| Packing Sizes  | W:50-170mm, L:50-120mm                             |
| Packing Speed  | 15-50 bags/min                                     |
| Main Motor     | 1/2HP                                              |
| Power Source   | 110/220 V, 50/60 Hz                                |
| Heater         | Upper sealing 300W x2pcs, Lower sealing 350W x2pcs |