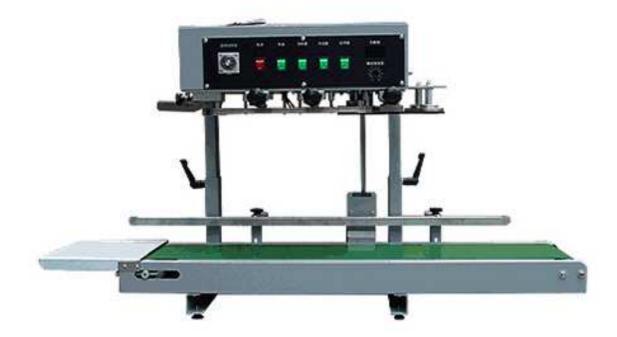

## **Continuous Band Sealer SY-M904**

- SY-M904 is a table-top model band sealer, performing Vertical sealing operation.
- It combines the functions of bag sealing, knurling or printing.
- The variable conveyor belt speed is adjustable to accommodate materials of various thickness.
- Idea for Powder or Liquid sealing.

## **Specification:**

| Model                             | SY-M904         |
|-----------------------------------|-----------------|
| Bag Thickness                     | 0.26mm-0.5mm    |
| Sealing & Conveyor Speed          | 8m/min.         |
| Convenyor Width                   | 200mm           |
| Sealing Width                     | 5mm or 10mm     |
| Conveyor Heighty adjustable range | 230mm           |
| Loading Weight                    | 1-2KG           |
| Machine Size                      | 115*44*47(67)cm |

## Features:

- Packing materials: any heat sealable materials.
- Bag Thickness: 0.26-0.5m/m (Total Thickness).
- Speed: Fixed Speed 8M/min.
- Sealing Width: 5m/m and 10m/m.
- Loading weight: 2KGS.
- Conveyor Width: 200m/m.
- Conveyor Height Adjustable range: around 230mm.
- Option for all models:
- 1. COUNTER.
- 2. SOLID INK CODER