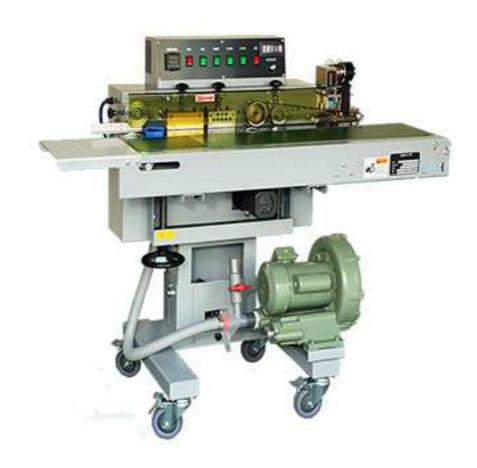

## Air-sucking & Sealing Machine SY-M903

## PRODUCT DESCRIPTION

MODEL: SY-M903

- 1. Applications for food, chemicals and harfware parts.
- 2. Packing materials: any heat sealable material.
- 3. From top of open mouth of pouch to sealing area max. Distance is 35mm.
- 4. Sealing head can be tilted 0~15° degree forward.
- 5. The bag is sealed with air extracted to reduce the volume of bag.
- 6. Air extracting device: 380W