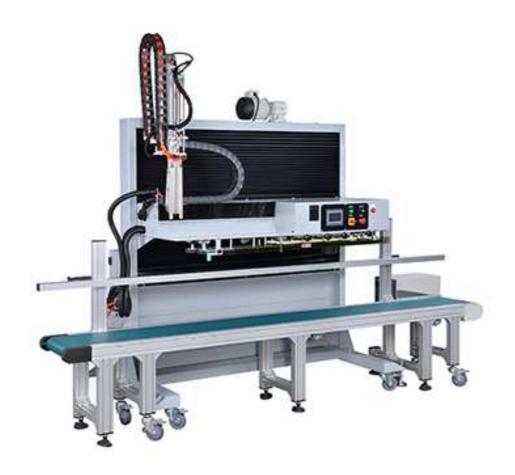

## Vertical High-Efficiency Air sucking Sealing Machine SY-M905VH

#### MODEL: SY-M905VH

- 1. Applications: For any premade heat sealable pouch.
- 2. Distance from content to be packed to the bag opening should be over 50mm at least.
- 3. Suitable for product in large package or product that cannot be sealed by horizontal sealing machine.
- 4. The bag is sealed with air extracted to reduce the volume of bag.
- 5. Air extracting device.
- 6. The conveyor height is electrically adjusted.
- 7. Extraction motor: 580W (oil-free piston vacuum pump made in Taiwan).