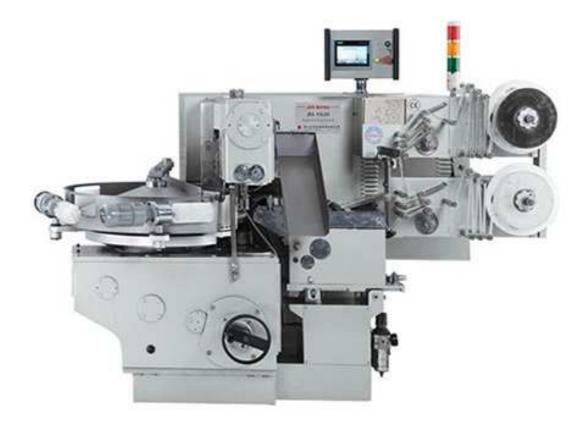

## Single Twist Packing Machine SGM-Y650

The machine is suitable to wrap dies-formed or deposited sweets of round, oval or oblong shapes. Sweets with semi-liquid centers can be handled without problems. It adopted Indexing drives and cam transfer structure, be able to equip with a sorting station to eliminate sugar dust, chips and broken pieces. An efficient feeding is achieved by the approved plate feeding system. The length of packing material is controlled by the servo motor.

## **Special features:**

- PLC control
- Servo motor control for sending packing material
- Saving of wrapping material by "no product-no paper" device
- Quick and simple size change by a few adjustments only
- Quick settle and feed product to gripper by two-ways rotating disc
- Separate switch cabinet