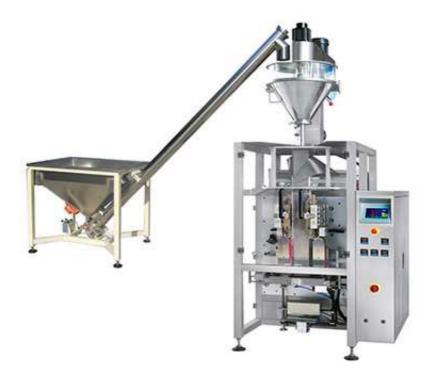

## Automatic Powder Packing Machine JT-460VF

Suitable for all kinds of powder, such as: Flour, milk powder, coffee powder, spice, and etc.

## **Products information:**

- English and Chinese screen display, operation is simple.
- Mitsubishi PLC computer system, function is more stable, adjustment any parameters not need stop machine.
- It can stock ten dispose, simple to switchover.
- Panasonic servor motor drawing film, position accurately.
- Horizontal, vertical temperature control, suitable for various of mix film, PE film packing material.
- Packing type diversification, pillow sealing, standing type, punching etc.
- Bag-making, sealing, packing, print date in one operation.

## Technology parameters:

| Туре                   | JT-460                          |
|------------------------|---------------------------------|
| Bag length             | 100-380mm(L)                    |
| Front bag width        | 75-130mm(W)                     |
| Side width             | 40-80 mm                        |
| Width of edge seal     | 5-10 mm                         |
| Max width of roll film | 460 mm                          |
| Packing speed          | 5-50 bags/ min                  |
| Air consumption        | 0.65Mpa                         |
| Gas consumption        | 0.4 m³/ min                     |
| Power voltage          | 220VAC/ 50/60 HZ                |
| Power                  | 3.6 KW                          |
| Dimension              | 1500mm(L)* 1170mm(W)* 1800mm(H) |
| Weight                 | 950 kg                          |