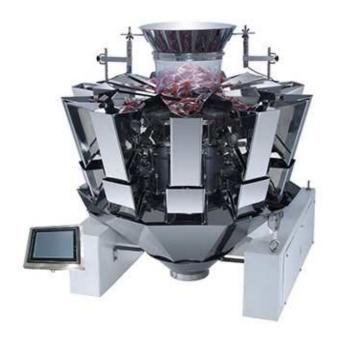

## JY-10HST Multihead Weigher

## **Main Features:**

- 1) The most efficient and accurate weight calculation by computer.
- 2) Circle dump avoid materials drops together to avoid break and pile up
- 3) 10.1 inch touch screen with multiple languages.
- 4) Adjustable backlight control for vision protection
- 5) Compatible with single packaging machine for automatic weighing.
- 6) Instant hopper vibration index for better control.
- 7) 50 preset programs for multiple tasks.
- 8) Individual setting linear vibration amplitude
- 9) Templated motor drive, convenient for dismantling
- 10) Adopts latest CAN BUS electronics and DSP technology, each head unit with modular system control
- 11) With CE certificate.

| Use range               | Food: Snack, candy, sugar, beans, chips, pet foodNon food: small screws, buttons, nails, toys |
|-------------------------|-----------------------------------------------------------------------------------------------|
| Weight range:           | 8g-1500g/dump                                                                                 |
| Max speed               | 60bags/min                                                                                    |
| Weight accuracy         | ±1g                                                                                           |
| Buckets                 | 10pc 1.5L weighing buckets                                                                    |
| Operate language        | English, Polish, France, Spanish, Hungary, Germany, Finland.                                  |
| Drive                   | By step motor                                                                                 |
| Power                   | 1500W                                                                                         |
| voltage                 | 110V, 220V, 50/60HZ                                                                           |
| Net weight/gross weight | 260kg/330kg                                                                                   |
| Machine size            | 95x95x100cm                                                                                   |
| Packing size            | 108x108x120cm                                                                                 |