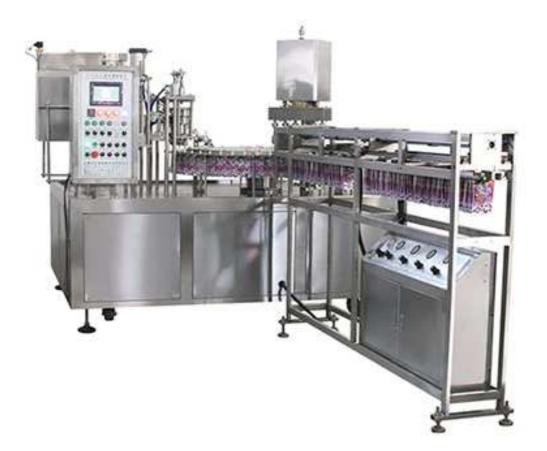

## Automatic Spout Pouch Filling Capping Machine HNXG-3

This machine is suitable for filling and capping spout pouch with liquid such as jelly, soy milk, milk, yogurt, pure water, fruit juice, ice cream, edible oil, seasoning, washing liquid, etc.

## Features

- 1. The machine adopt human-machine touch interface and PLC controlling system can operate easily and intuitively.
- 2. Automatic filling, accurate quota, no spillage, no leakage. According to customer's need, we can customize different filling quantity.
- 3. Automatic cap-falling device is highly effective and stable. Automatic cap-turning device is with automatic slipping function, it can turn the cap to proper tightness.
- 4. The main body and all parts having contacted with food are made of stainless steel, ensuring the heathy food and cleanness of the machine.
- 5. We configured the dust cover for dirt-proof in the production process, ensuring cleanliness.