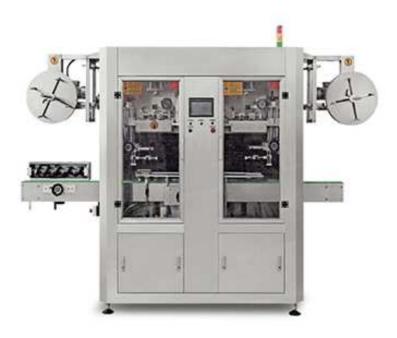

## Automatic Double Heads Sleeve Labeling Machine CY-series

Automatic Double Heads Sleeve Labeling Machine to meet the requirement of our users' production lines, our research & development department has made research and improvement with the great care to manufacture this product. The highest capacity could be reach 700 bottles per minute. It also employs international advanced technology and applied to food & beverage industries such as fruit juice, tea drink, diary products, pure water, condiments, beer and sports drinks.