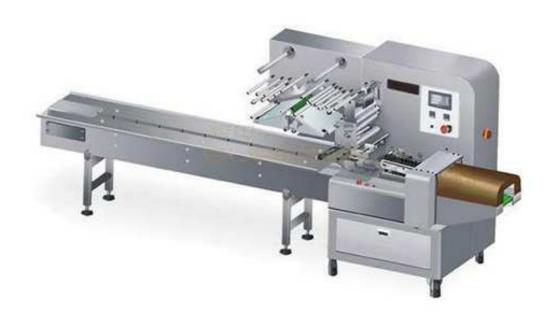

## Flow Packaging Machine for Cake (F-DB600)

## **Main Features:**

- \*Flow Packaging Machine for cake (F-DB600) adopts frequency control to control packing speed, servo system control bag length. Temperature of sealer is controlled independently, Various Wrapping Film suitable.
- \*It intuitively shows the parameter and has the menu operation, which makes the operator easier to use. Automatic laying material, pressing flat, cooling, cutting and forming. Double transducer control, flexible bag length cutting, operator needn't to adjust the unloading working, saving time and saving films.
- \*The human-machine operation, convenient and quick parameter setting. The key parts of this Flow Packaging Machine for cake (F-DB600) are adopted of stainless structure, in accordance with food QS and medicine GMP health requirements.
- \*High sensitivity optical electric color mark tracking and digital input cut position which makes the sealing and cutting more accurate. Separate PID control to temperature, suitable for various packing materials.

## **Technical Parameters:**

| Packing Speed             | 50-300 pcs/min                    |
|---------------------------|-----------------------------------|
| Bag Length                | 50-60mm( according to the cutter) |
| Packing product dimension | 90-420(L)*32-200(W)5-65(H)mm      |
| Total Power               | 3.5kw                             |
| Machine Dimension         | 4050*1050*1530mm                  |
| Total Weight              | 950kg                             |
| Voltage                   | 380V,50HZ                         |