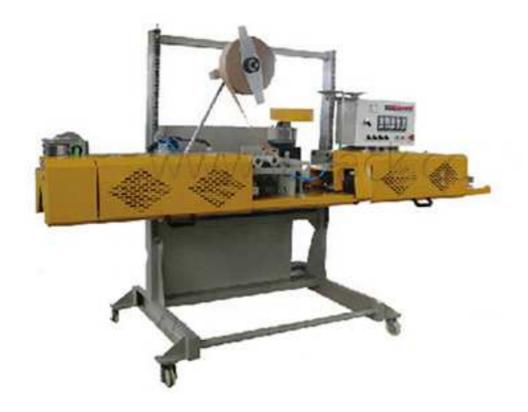

## High Power Sewing Machine ZT-series

lined sealing and stitching automatic packaging machine fit for packaging of single layer Kraft paper, multi-layer Kraft paper, paper/plastic laminated bag. It could automatically finish the processes of dust-clean, stitching, thread-cutting, trimming, binding the edge, cutting off, heat seal, pinching, count etc. After sealing, stitching, binding edge, hot pressing, the sealing performance of bags is very excellent, which have the advantage of dust-proof, moth-eaten proof, pollution proof and could protect the packaging appropriately.

## Features:

1 This series adopt the advanced technology of light, electricity, and mechanism to guarantee its full automation and high performance.

2. There are 9 standard models for clients selection.