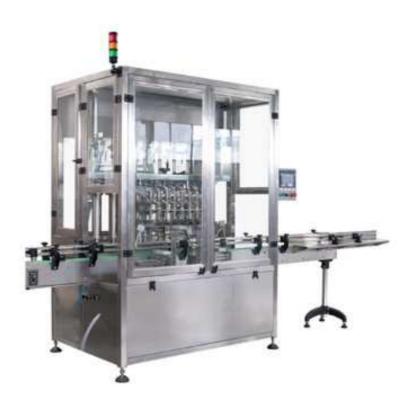

## FX-AVG Liquid Filler

The device for filling in wine, fruit juices, liquid condiment, mineral water, tea, emulsion pesticide liquid, using a gravity fed, 12 and filling, filling height, spacing adjustable, applicable to a variety of containers, independent of each of the filling pipe flow for fine-tuning. Filling capacity of 25-1000ml, PLC control, stable and reliable, HMI screen display, running state at a glance, easy to operate. Food grade stainless steel frame and Teflon tube connection, with GMP. High precision pneumatic valve to ensure the 500 thousand no leakage, stable operation, no bottle no liquid automatic alarm, shutdown, safe and reliable.

Shanghai Star Machinery Equipment Manufacturing Company to provide another 8, 4 linear liquid filling machine, to meet the needs of all types of users.

## Parameter:

| Model                     | FX-AVG      |  |
|---------------------------|-------------|--|
| Capacity                  | 0~60 b/min  |  |
| Precision                 | ≪±1%        |  |
| Air pressure              | 4~6kg/cm2   |  |
| power                     | AC220V 50Hz |  |
| Filling head              | 2~12        |  |
| Applicable specifications | 50~5000ml   |  |