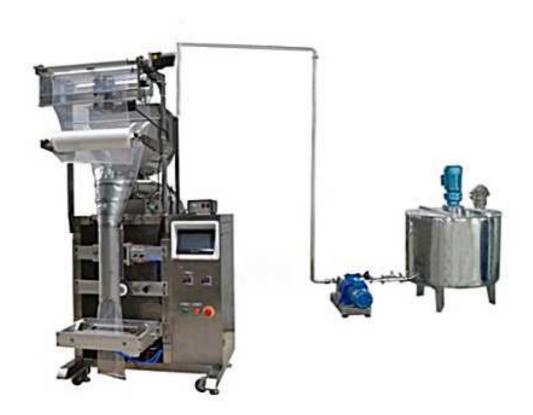

# SP-100J Tomato Sauce Automatic Packaging

#### **Application:**

Hot pot base material, jam, ketchup, hair cream, fruit drink, seasoning sauce package and other general fluid adhesive objects packaging.