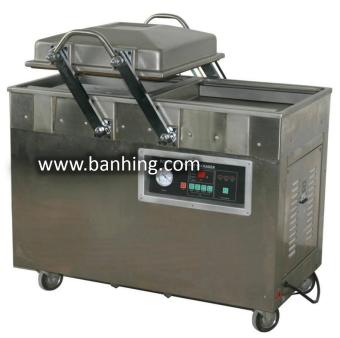

## Dual Chamber Vacuum Packing Machine

## <u>Description :-</u>

As long as you press the vacuum cases lid, the machine will automatically complete orderly the assumed processes of vacuum extraction, sealing, printing, cooling and aeration. The packed products be can prevented from oxidation, going mould. insects or getting damp, thus can be kept fresh prolonged storage in а period

Stainless steel shell and control board with touching button adopted. Writing the technology parameter in advance, and then press the vacuum cases lid. The machine will complete vacuum packed automatically. Especially suitable for seafood, pickled food, fruits, tea-leaf etc, for antioxidant purpose.

## Specification :-

| Model           | DZQ-600/2S             |
|-----------------|------------------------|
| Voltage         | AC 220V/380V 50HZ/60HZ |
| Power           | 1.1KW                  |
| Exhaustment     | 40m∛Hour               |
| Ultimate vacuum | ≤1MPa                  |
| Packing speed   | 1~3pcs/min             |
| Vacuum room     | 550*700*120(160)mm     |
| Sealing size    | 600*10                 |
| Bag size        | ≤600*440               |
| Machine size    | 1450*850*930mm         |
| Pack size       | 1460*720*1020mm        |
| G.W             | 260KG                  |