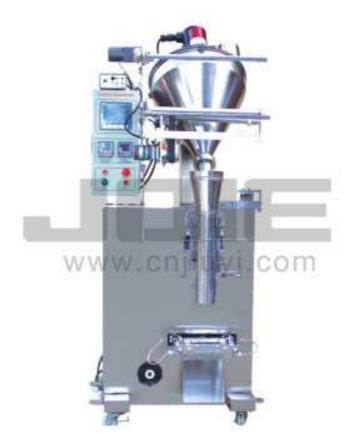

## JEV-500P/1000P Automatic Packaging Machine

This machine integrates machine and power together, It adopts photocell trailing and correcting system controlled by microcomputer. It is equipped with high precision stepping motor, thus it can accurate to same position of each packaging bag's pattern, it can control the system of complete synchronization, length fixing, position and speed of whole machine. This machine can automatically complete a series of actions, such as bag making, counting, filling, sealing, separated cutting of easily-torn cut. separating&connecting and packed products conveying.

This machine is suitable for packing of food stuff, chemical products, medicine and seasoning (for example: soy, milk powder, sesame powder, five spices powder, glucose powder and non-sticky powder).

| Model            | JEV-500P            | JEV-1000P           |
|------------------|---------------------|---------------------|
| Voltage          | 200V 50Hz           | 200V 50Hz           |
| Total power      | 2.4kw               | 2.4kw               |
| Size of bag      | L50-220 W:50-180    | L:100-250 W:100-180 |
| Packing Capacity | 50-500g             | 100-1000g           |
| Packing Speed    | 15-30pcs/min        | 5-10pcs/min         |
| Overall weight   | 340kg               | 360kg               |
| Dimension        | 1200 x 830 x 1900mm | 1200 x830 x2120mm   |